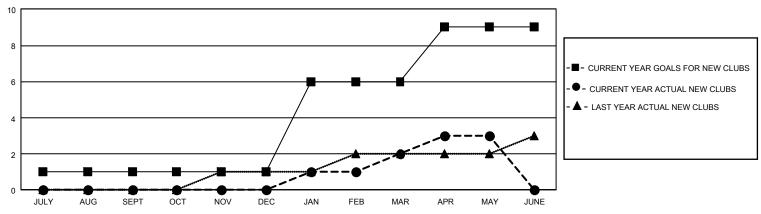

## GAT MONTHLY MEMBERSHIP PROGRESS REPORT

GMT Constitutional Area 2, Group C

REPORT DOES NOT INCLUDE CLUBS IN UNDISTRICTED AREAS.

| Clubs                 |               |           |               | Members               |                         |                         |                                                    |
|-----------------------|---------------|-----------|---------------|-----------------------|-------------------------|-------------------------|----------------------------------------------------|
| RESULTS FOR 2023-2024 |               |           |               | RESULTS FOR 2023-2024 |                         |                         |                                                    |
| QUARTER               | NEW CLUB GOAL | NEW CLUBS | DROPPED CLUBS |                       | MBER GROWTH NET<br>GOAL | MEMBER GROWTH<br>ACTUAL | DROPPED MEMBERS<br>ACTUAL (including<br>transfers) |
| JULY/AUG/SEPT         | - 3           | 0         | 2             | JULY/AUG/SEPT         | 37                      | 72                      | 93                                                 |
| OCT/NOV/DEC           | 0             | 0         | 0             | OCT/NOV/DEC           | 60                      | 154                     | 88                                                 |
| JAN/FEB/MAR           | 15            | 2         | 0             | JAN/FEB/MAR           | 67                      | 164                     | 47                                                 |
| APR/MAY/JUNE          | 9             | 1         | 2             | APR/MAY/JUNE          | 52                      | 86                      | 57                                                 |