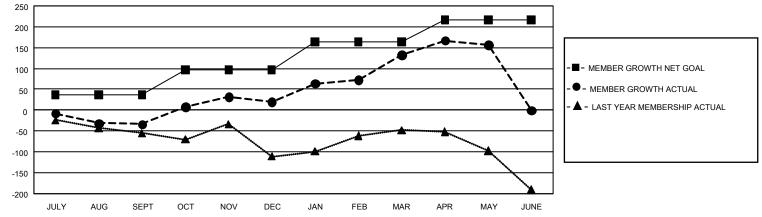

## GAT MONTHLY MEMBERSHIP PROGRESS REPORT

GMT Constitutional Area 2, Group C

REPORT DOES NOT INCLUDE CLUBS IN UNDISTRICTED AREAS.

| Clubs                 |               |           |               | Members               |                         |                         |                                                    |
|-----------------------|---------------|-----------|---------------|-----------------------|-------------------------|-------------------------|----------------------------------------------------|
| RESULTS FOR 2023-2024 |               |           |               | RESULTS FOR 2023-2024 |                         |                         |                                                    |
| QUARTER               | NEW CLUB GOAL | NEW CLUBS | DROPPED CLUBS |                       | MBER GROWTH NET<br>GOAL | MEMBER GROWTH<br>ACTUAL | DROPPED MEMBERS<br>ACTUAL (including<br>transfers) |
| JULY/AUG/SEPT         | - 3           | 0         | 2             | JULY/AUG/SEPT         | 37                      | 72                      | 93                                                 |
| OCT/NOV/DEC           | 0             | 0         | 0             | OCT/NOV/DEC           | 60                      | 154                     | 88                                                 |
| JAN/FEB/MAR           | 15            | 2         | 0             | JAN/FEB/MAR           | 67                      | 164                     | 47                                                 |
| APR/MAY/JUNE          | 9             | 1         | 2             | APR/MAY/JUNE          | 52                      | 86                      | 57                                                 |